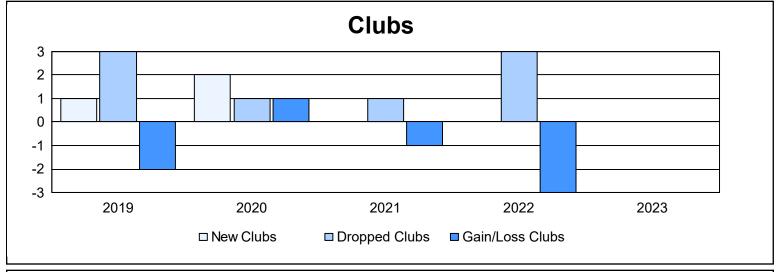

| Year      | New<br>Clubs | Dropped<br>Clubs | Gain/<br>Loss<br>Clubs | New<br>Members | Charter<br>Members | Reinstate<br>Members | Transfer<br>Members | Total<br>Member<br>Added | Total<br>Members<br>Dropped | Gain/<br>Loss<br>Members |
|-----------|--------------|------------------|------------------------|----------------|--------------------|----------------------|---------------------|--------------------------|-----------------------------|--------------------------|
| 2018-2019 | 1            | 3                | -2                     | 176            | 29                 | 10                   | 9                   | 224                      | 221                         | 3                        |
| 2019-2020 | 2            | 1                | 1                      | 183            | 46                 | 13                   | 6                   | 248                      | 299                         | -51                      |
| 2020-2021 | 0            | 1                | -1                     | 211            | 5                  | 10                   | 9                   | 235                      | 276                         | -41                      |
| 2021-2022 | 0            | 3                | -3                     | 282            | 1                  | 3                    | 11                  | 297                      | 242                         | 55                       |
| 2022-2023 | 0            | 0                | 0                      | 237            | 3                  | 18                   | 17                  | 275                      | 305                         | -30                      |
| Average   | 1            | 2                | -1                     | 218            | 17                 | 11                   | 10                  | 256                      | 269                         | -13                      |